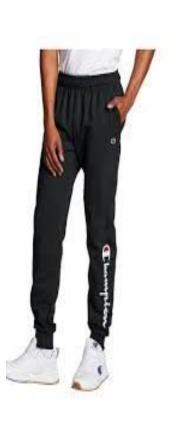

# **Regular Uniform Bottom Options**

\*what students MUST wear to school on days that they do NOT have fitness\*

Pants, Shorts, or Skirts

Solid Khaki/Tan/ OR Navy Blue

NO Leggings
NO Joggers
NO JEAN/ Jean Material

# **EXAMPLES of NOT allowed items**

Unless on a DRESS DOWN DAY