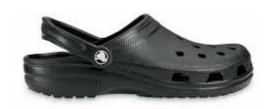

# **Uniform Undershirt Options**

Black, White Or Grey long sleeve shirts can be worn underneath the uniform.

Hoodies may NOT be worn underneath uniforms

Shoe Policy

**CLOSED** Toed shoes w/ laces or velcro

ANY color

NO Crocs

NO Slip-on Shoes

# **EXAMPLES of NOT allowed items** Unless on a DRESS DOWN DAY