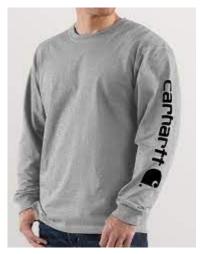

# **Uniform Sweater Options**

Crew Neck, Cardigan, or Zip Fleece

Excel Logo NOT required

NO Hoodies/sweaters with hoods

 Students will be asked to take them off and place in lockers

NO other Logo (nike, adidas, etc.)

# **EXAMPLES of NOT allowed items** Unless on a DRESS DOWN DAY