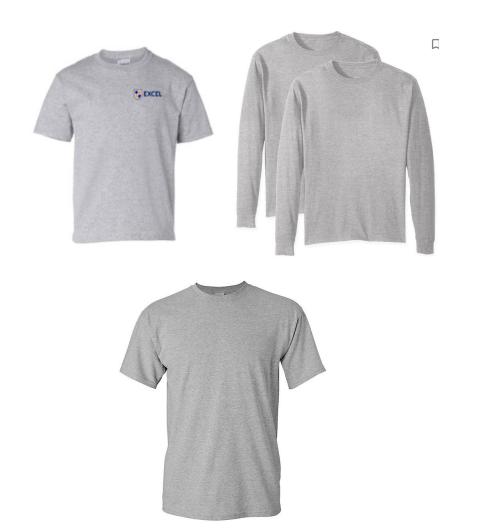

# **Regular Uniform Top Options**

\*what students MUST wear to school on days that they do NOT have fitness\*

Solid Grey

SHORT or LONG Sleeve

**POLO or T-SHIRT** 

Excel Logo NOT required

NO other Logo (nike, adidas, etc.)