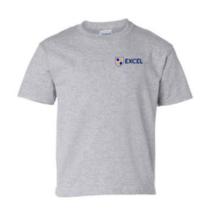

# **Regular Uniform Top Options**

\*what students MUST wear to school on days that they do NOT have fitness\*

Solid Grey

SHORT or LONG Sleeve

**POLO or T-SHIRT** 

Excel Logo NOT required

NO other Logo (nike, adidas, etc.)

# **Fitness Uniform Top Options**

\*What students MUST wear on days that they HAVE fitness class\*

Solid Grey

**Short Sleeve** 

Excel Logo <u>not</u> required

NO other Logo (nike, adidas, etc.