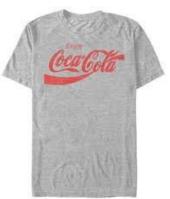

# **Regular Uniform Top Options**

\*what students MUST wear to school on days that they do NOT have fitness\*

Solid Grey

SHORT or LONG Sleeve

**POLO or T-SHIRT** 

Excel Logo NOT required

NO other Logo (nike, adidas, etc.)

# **EXAMPLES of NOT allowed items**

Unless on a DRESS DOWN DAY