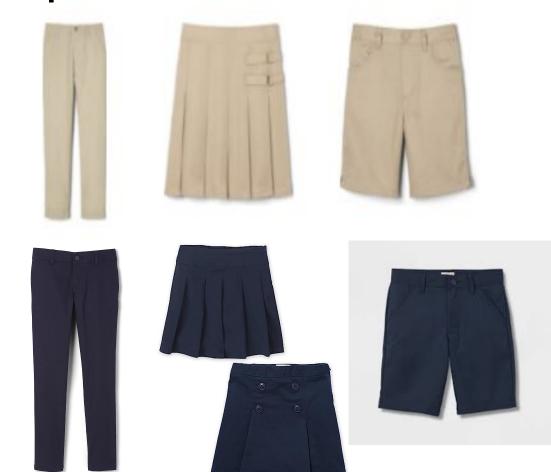

# **Regular Uniform Bottom Options**

\*what students MUST wear to school on days that they do NOT have fitness\*

Pants, Shorts, or Skirts

Solid Khaki/Tan/ OR Navy Blue

NO Leggings
NO Joggers
NO JEAN/ Jean Material