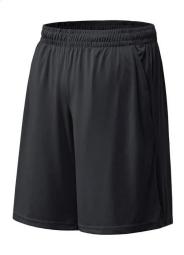

### **Fitness Uniform Bottom Options**

\*What students MUST wear on days that they HAVE fitness class\*

Pants, Shorts

Leggings are OK!

Solid Black

NO other Logo (nike, adidas, etc.)

NO compression shorts or Biker shorts