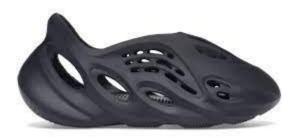

# **Uniform Undershirt Options**

Black, White Or Grey long sleeve shirts can be worn underneath the uniform.

Hoodies may NOT be worn underneath uniforms

Shoe Policy

**CLOSED** Toed shoes w/ laces or velcro

ANY color

NO Crocs

NO Slip-on Shoes

# **EXAMPLES of NOT allowed items**

Unless on a DRESS DOWN DAY