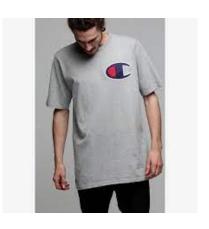

# **Regular Uniform Top Options**

\*what students MUST wear to school on days that they do NOT have fitness\*

Solid Grey

SHORT or LONG Sleeve

**POLO or T-SHIRT** 

Excel Logo NOT required

NO other Logo (nike, adidas, etc.)

# **EXAMPLES of NOT allowed items**