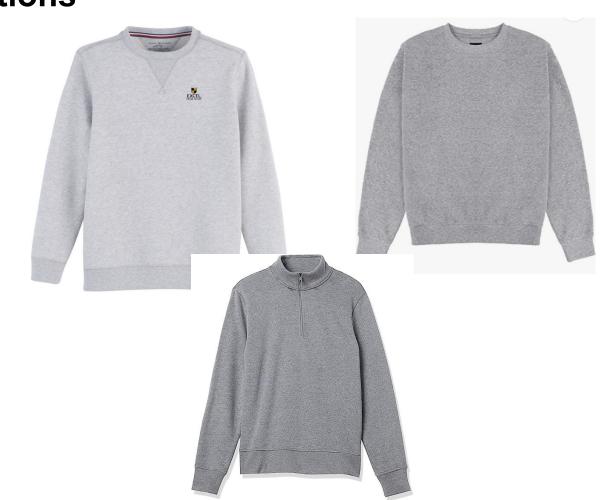

# **Uniform Sweater Options**

Crew Neck, Cardigan, or Zip Fleece

Excel Logo NOT required

NO Hoodies/sweaters with hoods

 Students will be asked to take them off and place in lockers

NO other Logo (nike, adidas, etc.)