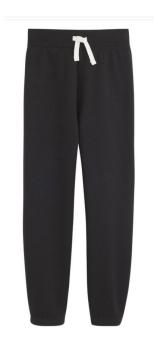

# **Regular Uniform Bottom Options**

\*what students MUST wear to school on days that they do NOT have fitness\*

Pants, Shorts, or Skirts

Solid Khaki/Tan/ OR Navy Blue

NO Leggings
NO Joggers
NO JEAN/ Jean Material