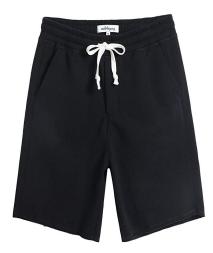

# **Regular Uniform Bottom Options**

\*what students MUST wear to school on days that they do NOT have fitness\*

Pants, Shorts, or Skirts

Solid Khaki/Tan/ OR Navy Blue

NO Leggings
NO Joggers
NO JEAN/ Jean Material

### **Fitness Uniform Bottom Options**

\*What students MUST wear on days that they HAVE fitness class\*

Pants, Shorts

Leggings are OK!

Solid Black

NO other Logo (nike, adidas, etc.)

NO compression shorts or Biker shorts