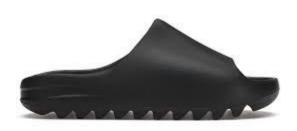

# **Uniform Undershirt Options**

Black, White Or Grey long sleeve shirts can be worn underneath the uniform.

Hoodies may NOT be worn underneath uniforms

Shoe Policy

**CLOSED** Toed shoes w/ laces or velcro

ANY color

NO Crocs

NO Slip-on Shoes

# **EXAMPLES of NOT allowed items**