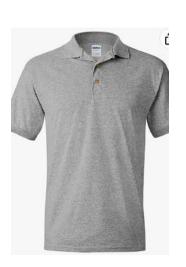

# **Regular Uniform Top Options**

\*what students MUST wear to school on days that they do NOT have fitness\*

Solid Grey

SHORT or LONG Sleeve

**POLO or T-SHIRT** 

Excel Logo NOT required

NO other Logo (nike, adidas, etc.)