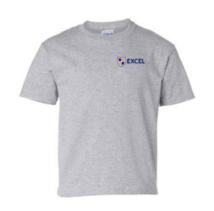

# **Regular Uniform Top Options**

\*what students MUST wear to school on days that they do NOT have fitness\*

Solid Grey

SHORT or LONG Sleeve

**POLO or T-SHIRT** 

Excel Logo NOT required

NO other Logo (nike, adidas, etc.)