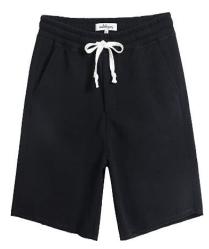

### **Fitness Uniform Bottom Options**

\*What students MUST wear on days that they HAVE fitness class\*

Pants, Shorts

Leggings are OK!

Solid Black

NO other Logo (nike, adidas, etc.)

NO compression shorts or Biker shorts