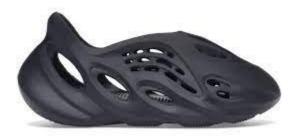

# **Uniform Undershirt Options**

Black, White Or Grey long sleeve shirts can be worn underneath the uniform.

Hoodies may NOT be worn underneath uniforms

Shoe Policy

**CLOSED** Toed shoes w/ laces or velcro

ANY color

NO Crocs

NO Slip-on Shoes

# **EXAMPLES of NOT allowed items** Unless on a DRESS DOWN DAY