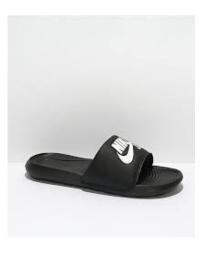

# **Uniform Undershirt Options**

Black, White Or Grey long sleeve shirts can be worn underneath the uniform.

Hoodies may NOT be worn underneath uniforms

Shoe Policy

**CLOSED** Toed shoes w/ laces or velcro

ANY color

NO Crocs

NO Slip-on Shoes

# **EXAMPLES of NOT allowed items**

Unless on a DRESS DOWN DAY