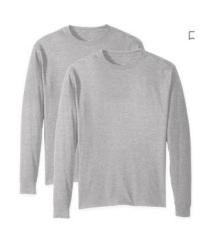

# **Uniform Undershirt Options**

Black, White Or Grey long sleeve shirts can be worn underneath the uniform.

Hoodies may NOT be worn underneath uniforms

Shoe Policy

**CLOSED** Toed shoes w/ laces or velcro