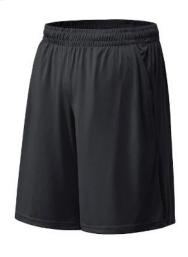

### **Fitness Uniform Bottom Options**

\*What students MUST wear on days that they HAVE fitness class\*

Pants, Shorts

Leggings are OK!

Solid Black

NO other Logo (nike, adidas, etc.)

NO compression shorts or Biker shorts