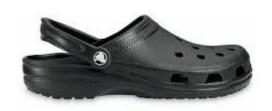

# **Uniform Undershirt Options**

Black, White Or Grey long sleeve shirts can be worn underneath the uniform.

Hoodies may NOT be worn underneath uniforms

Shoe Policy

**CLOSED** Toed shoes w/ laces or velcro

ANY color

NO Crocs

NO Slip-on Shoes

# **EXAMPLES of NOT allowed items**

Unless on a DRESS DOWN DAY