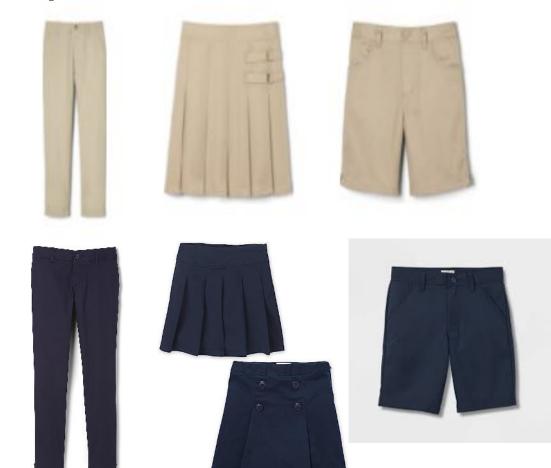

# **Regular Uniform Bottom Options**

\*what students MUST wear to school on days that they do NOT have fitness\*

Pants, Shorts, or Skirts

Solid Khaki/Tan/ OR Navy Blue

NO Leggings
NO Joggers
NO JEAN/ Jean Material