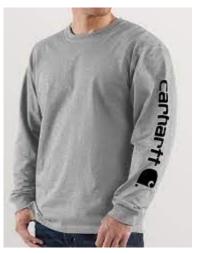

# **Regular Uniform Top Options**

\*what students MUST wear to school on days that they do NOT have fitness\*

Solid Grey

SHORT or LONG Sleeve

**POLO or T-SHIRT** 

Excel Logo NOT required

NO other Logo (nike, adidas, etc.)

# **Fitness Uniform Top Options**

\*What students MUST wear on days that they HAVE fitness class\*

Solid Grey

**Short Sleeve** 

Excel Logo <u>not</u> required

NO other Logo (nike, adidas, etc.

# **EXAMPLES of NOT allowed items**

Unless on a DRESS DOWN DAY