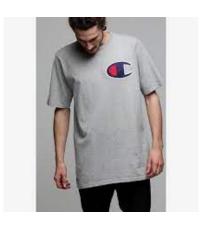

# **Regular Uniform Top Options**

\*what students MUST wear to school on days that they do NOT have fitness\*

Solid Grey

SHORT or LONG Sleeve

**POLO or T-SHIRT** 

Excel Logo NOT required

NO other Logo (nike, adidas, etc.)

# **Fitness Uniform Top Options**

\*What students MUST wear on days that they HAVE fitness class\*

Solid Grey

**Short Sleeve** 

Excel Logo <u>not</u> required

NO other Logo (nike, adidas, etc.

# **EXAMPLES of NOT allowed items**

Unless on a DRESS DOWN DAY