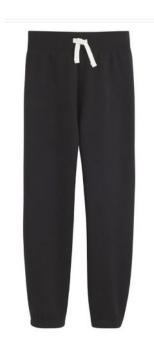

### **Fitness Uniform Bottom Options**

\*What students MUST wear on days that they HAVE fitness class\*

Pants, Shorts

Leggings are OK!

Solid Black

NO other Logo (nike, adidas, etc.)

NO compression shorts or Biker shorts