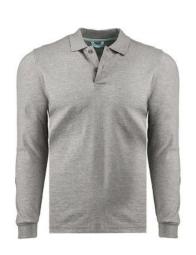

# **Regular Uniform Top Options**

\*what students MUST wear to school on days that they do NOT have fitness\*

Solid Grey

SHORT or LONG Sleeve

**POLO or T-SHIRT** 

Excel Logo NOT required

NO other Logo (nike, adidas, etc.)