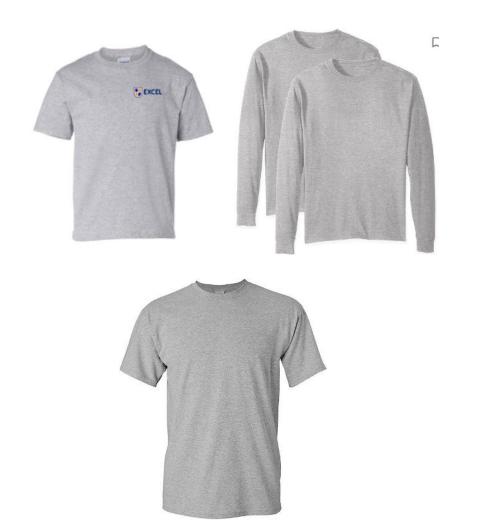

# **Regular Uniform Top Options**

\*what students MUST wear to school on days that they do NOT have fitness\*

Solid Grey

SHORT or LONG Sleeve

**POLO or T-SHIRT** 

Excel Logo NOT required

NO other Logo (nike, adidas, etc.)

# **Fitness Uniform Top Options**

\*What students MUST wear on days that they HAVE fitness class\*

Solid Grey

**Short Sleeve** 

Excel Logo <u>not</u> required

NO other Logo (nike, adidas, etc.