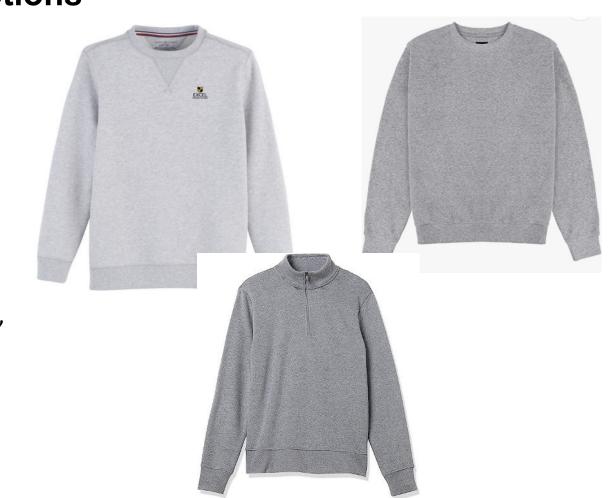

# **Uniform Sweater Options**

Crew Neck, Cardigan, or Zip Fleece

Excel Logo NOT required

NO Hoodies/sweaters with hoods

 Students will be asked to take them off and place in lockers

NO other Logo (nike, adidas, etc.)