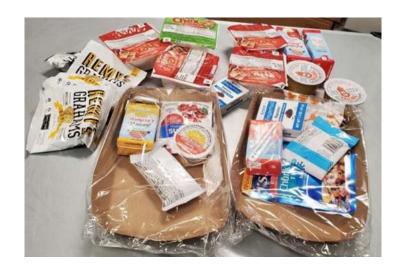

## racoaayo a maroaayo oroo zoroo ran

Reminder we will not be distributing food this Thursday due to the Thanksgiving holiday!

All students in the community are invited to pickup a bag of 7 breakfasts and 7 lunches each week from Excel Academy Charter High School. These bags include:

- Single-serve milk cartons
- Single-serve boxes of cereal such as (Cheerios or Chex)
- Blueberry muffin, Lemon muffin or yogurt with granola
- Snacks such as graham crackers, dried fruit, tuna packs
- Lunch: Cheese enchilada, penne pasta with meat sauce, cheeseburger, cheese pizza and lemon pepper tuna with crackers.