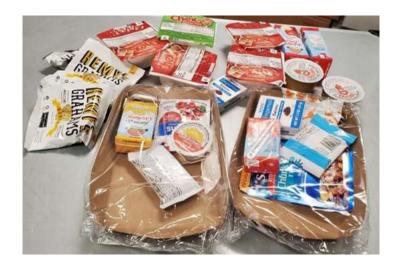

## Tuesdays & Thursdays 9:00-10:30 AM

All students in the community are invited to pickup a bag of 7 breakfasts and 7 lunches each week from Excel Academy Charter High School. These bags include:

- Single-serve milk cartons
- Single-serve boxes of cereal such as (Cheerios or Chex)
- Banana Muffin, Plain Bagel w/Cream Cheese, Lemon Muffin, Blueberry Burst Bagel, Waffle.
- Snacks such as graham crackers, dried fruit, tuna packs
- Lunch: Bean and Cheese Pupusa, Pepperoni (Turkey) Pizza, Chicken Bites, Creamy Pasta Alfredo, Baked Mac and Cheese and Chicken Sausage combo, Hot Meatball Sub and Flame-Broiled Beef Burger.