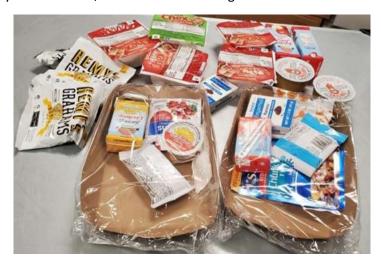

## Tuesdays & Thursdays 9:00-10:30 AM

All students in the community are invited to pickup a bag of 7 breakfasts and 7 lunches each week from Excel Academy Charter High School. These bags include:

- Single-serve milk cartons
- Single-serve boxes of cereal such as (Cheerios or Chex)
- Plain Bagel, Lemon Muffin, Blueberry Burst Bagel with Cream Cheese packet, Yogurt with granola, Blueberry Burst Muffin.
- Snacks such as graham crackers, dried fruit, tuna packs
- Lunch: Pepperoni Pizza, Chicken Corn Dog Bites, Burger, Chicken Parmesan Pasta, Chicken Bites, Hot Dogs, Meatball Sub, Creamy Pasta Alfredo, Classic Chicken Sausage.